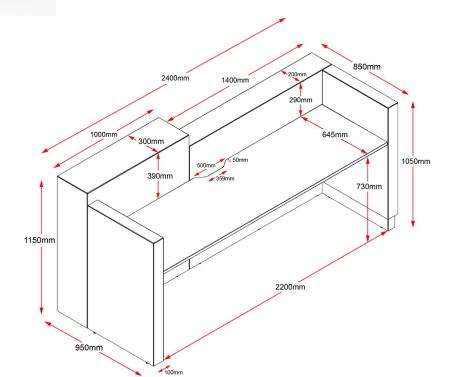

## **PRODUCT DESCRIPTION**

Sempre Reception Counter

- 2400mm W x 1150mm H x 950mm D
- Feature Stand Off Module 45 Deg. Joins Throughout
- Black or White Powdercoat Aluminium Feature Strips
- 5 Year Warranty